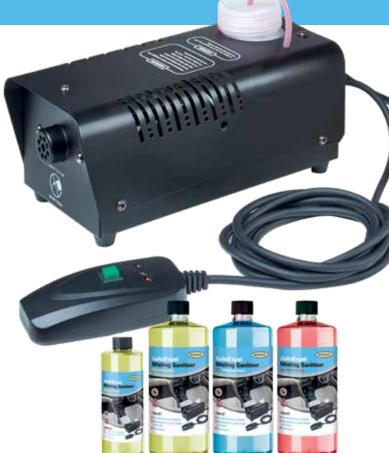

# Auto Expel Misting Machine & Sanitising Liquid

Have peace of mind and eliminate germs, viruses and bacteria from your vehicle.

Due to its unique formula Ring Auto Expel sanitises the entire vehicle cabin, including the air-conditioning system.

#### 400W Mist Machine

| Product Code | RMIST1        |
|--------------|---------------|
| Barcode      | 5055175247960 |

#### **Ring Auto Expel Sanitiser Liquid - 500ml Lemon Fresh**

| Product Code | RAES500       |
|--------------|---------------|
| Quantity     | 500ml         |
| Barcode      | 5055175247984 |

#### **Ring Auto Expel Sanitiser Liquid - 1ltr Lemon Fresh**

| Product Code | RAES1000      |
|--------------|---------------|
| Quantity     | 1ltr          |
| Barcode      | 5055175247991 |

#### **Ring Auto Expel Sanitiser Liquid - 1ltr Showroom Fresh**

| 0            |               |
|--------------|---------------|
| Product Code | RAESSF1000    |
| Quantity     | 1ltr          |
| Barcode      | 5055175248103 |

#### Ring Auto Expel Sanitiser Liquid - 1ltr Forest Cherry

| Product Code | RAESC1000     |
|--------------|---------------|
| Quantity     | 1ltr          |
| Barcode      | 5055175248073 |