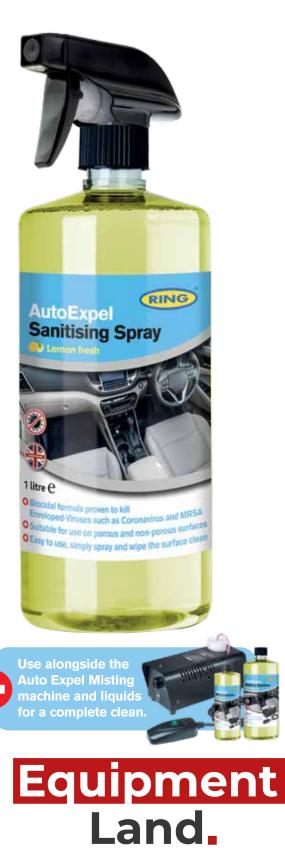

### Auto Expel Sanitising Spray

Auto Expel Sanitising Spray is specially formulated to kill germs, viruses and bacteria from all surfaces, including porous and non-porous surfaces. Simply spray the surface with the sanitising liquid and wipe down with a cloth.

Use alongside the Auto Expel Misting machine and liquids on the touch points of your vehicle to ensure the most effective clean.

- Biocidal formula proven to kill Enveloped-Viruses Such as Coronavirus and MRSA
- Suitable for use on porous and non-porous surfaces
- Use on cloths, leathers, plastics and more
- Easy and quick clean Simply spray and wipe the surface clean
- Fresh scent

#### Use on touch points

Touch points are the most frequently touched surfaces. For example, in a vehicle these would be the door handles, gear stick, and steering wheel

- Combine with the Auto Expel Misting Machine
  and Liquids
  - To ensure the most effective clean inside a vehicle