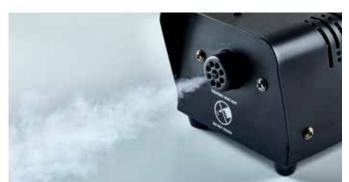

#### • Dry mist system

The mist machine heats up the sanitising liquid and produces a fine dry mist. No wet residue left on the surfaces

#### · Easy to use

Vehicle will be free from bacteria and viruses within 30 minutes. Run the mist machine for just five minutes and allow the dry mist to settle for 25 minutes

- Can sanitise the vehicles air-conditioning system Simply switch on the recycle air to pass the mist through the air-conditioning system for a complete sanitised vehicle
- Eliminates all foul odours
- Leaves a fresh scent in the vehicle
- ROHS approved mist machine